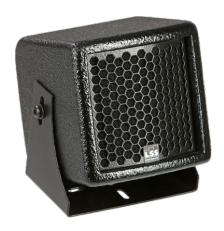

#### **Product Information**

PULCE loudspeaker is extremely compact and wide-range loudspeaker for high quality distributed system applications. PULCE comprises a single 80 mm (3") cone driver with 25 mm (1") voice coil mounted in a sealed enclosure of MDF of 12 mm with U-bracket. It can be ordered custom-painted to match decor and is fitted with a perforated steel grille.

## **Enclosure Material**

- Enclosure Material: MDF of 12 mm
- Finish: Texture Polyurethane Black Paint
- Suspension: U Bracket System
- Grille: Powder Coated Perforated Steel with anti-dust foam
- Connectors: Black and Red Clamps