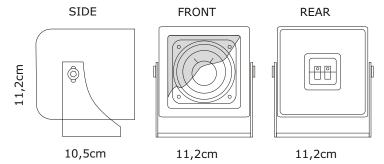

### **Data Sheet**

| Frequency Response                               | ±5 dB 120 Hz ~ 18 KHz<br>-10 dB 110 Hz |
|--------------------------------------------------|----------------------------------------|
| Sensitivity (1 Watt @ 1 m)<br>Max SPL Calculated | 87 dB<br>101 dB                        |
| Nominal Input Impedance ( $\Omega$ )             | 16 Ω                                   |
| Power Handling (Watts Cont. AES)<br>Peak Power   | 30 W<br>120 W                          |
| Nominal Dispersion (@ -6 dB)                     | 80° (H) x 80° (V)                      |
| Dimensions mm (±1 mm)<br>(H x W x D)             | 105 x 112 x 112                        |
| Weight                                           | 0,8 Kg                                 |