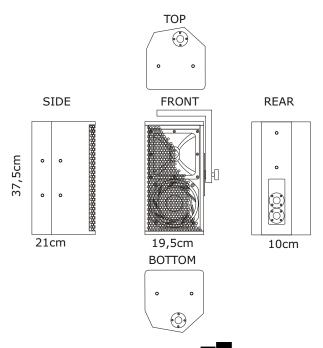

**Data Sheet** 

| Frequency Response                               | ±5 dB 80 Hz ~ 20 KHz<br>-10 dB 65 Hz |
|--------------------------------------------------|--------------------------------------|
| Sensitivity (1 Watt @ 1 m)<br>Max SPL Calculated | 93 dB<br>117 dB                      |
| Nominal Input Impedance ( $\Omega$ )             | 16 $\Omega$ (on request 8 $\Omega$ ) |
| Power Handling (Watts Cont. AES)<br>Peak Power   | 250 W<br>1000 W                      |
| Nominal Dispersion (@ -6 dB)                     | 90° (H) x 40° (V)                    |
| Dimensions mm (±1 mm)<br>(H x W x D)             | 375 x 195 x 210                      |
| Weight                                           | 8,5 Kg                               |