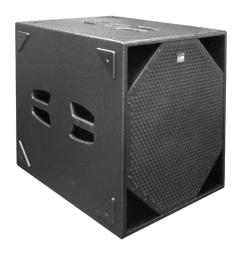

## **Product Information**

OCTO18A is designed for wide-range of professional applications. OCTO18A enclosure uses one woofer of 460 mm (18") very high excursion cone with 100 mm (4") voice coil of New Technology Dual Split and Neodymium magnet structure. High performance and very high peak output for concert sound. The woofer is mounted in a reflex box hard and reinforced with 18 mm front and rear panel. OCTO18A is the ideal product to be paired with speakers such as SP530, SP640, PSAT1, PSAT2 SF15, ST17, AR208, AR210, HDA24 or similar. The cabinet configuration allows the vertical and horizontal positioning with cup included. The powering mode is Active with Digital Amp module and DSP Controller. It is possible to choice within 4 different preset stored by default.

# **Enclosure Material**

- Enclosure Material: Birch Plywood of 18 mm
- Finish: Texture Polyurethane Black Paint
- Grille: Powder Coated Perforated Steel with anti-dust foam
- Connectors: Neutrik XLR In & Out + AC Power: 240V, Powercon In & Out