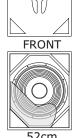

### **Data Sheet**

| Frequency Response                               | ±5 dB 40 Hz ~ 150 Hz<br>-10 dB 30 Hz |
|--------------------------------------------------|--------------------------------------|
| Sensitivity (1 Watt @ 1 m)<br>Max SPL Calculated | 97 dB<br>128 dB                      |
| Nominal Input Impedance ( $\Omega$ )             | 8 Ω                                  |
| Power Handling (Watts EIAJ)                      | 1500 W                               |
| Nominal Dispersion (@ -6 dB)                     | 360°                                 |
| Dimensions mm (±1 mm)<br>(H x W x D)             | 640 x 520 x 700                      |
| Weight                                           | 54 Kg                                |