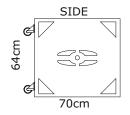

### **Data Sheet**

| Frequency Response                               | ±5 dB 40 Hz ~ 150 Hz<br>-10 dB 30 Hz |
|--------------------------------------------------|--------------------------------------|
| Sensitivity (1 Watt @ 1 m)<br>Max SPL Calculated | 97 dB<br>128 dB                      |
| Nominal Input Impedance ( $\Omega$ )             | 8 Ω                                  |
| Power Handling (Watts EIAJ)                      | 1500 W                               |
| Nominal Dispersion (@ -6 dB)                     | 360°                                 |
| Dimensions mm (±1 mm)<br>(H x W x D)             | 640 x 520 x 700                      |
| Weight                                           | 54 Kg                                |