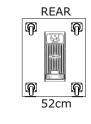

# **Enclosure Material**

- Enclosure Material: Birch Plywood of 18 mm
- Finish: Texture Polyurethane Black Paint
- Grille: Powder Coated Perforated Steel with anti-dust foam
- Connectors: Neutrik XLR In & Out + AC Power: 240V, Powercon In & Out