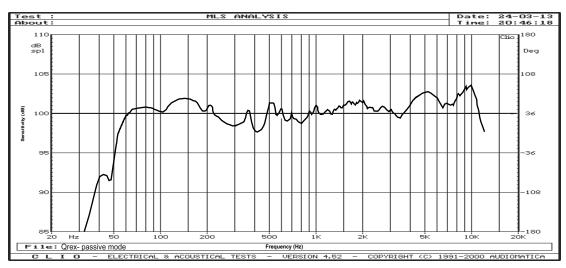

### **Data Sheet**

| Frequency Response                               | ±2.5 dB 90 Hz ~ 20 KHz<br>-10 dB 65 Hz |
|--------------------------------------------------|----------------------------------------|
| Sensitivity (1 Watt @ 1 m)<br>Max SPL Calculated | Full Range 101 dB<br>Full Range 129 dB |
| Nominal Input Impedance ( $\Omega$ )             | 8 Ω                                    |
| Power Handling (Watts Cont. AES)<br>Peak Power   | Full Range 700 W<br>2800 W             |
| Nominal Dispersion (@ -6 dB)                     | 60° (H) x 40° (V)                      |
| Dimensions mm (±1 mm)<br>(H x W x D)             | 59.5 x 600 x 600                       |
| Weight                                           | 43 Kg                                  |