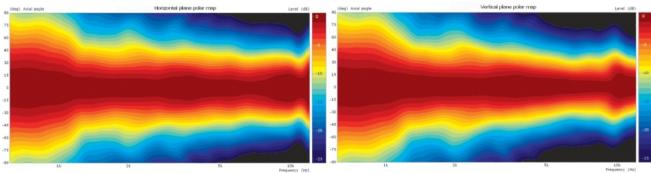

### **Data Sheet**

| Frequency Response                               | ±2.5 dB 90 Hz ~ 20 KHz<br>-10 dB 65 Hz |
|--------------------------------------------------|----------------------------------------|
| Sensitivity (1 Watt @ 1 m)<br>Max SPL Calculated | Full Range 101 dB<br>Full Range 129 dB |
| Nominal Input Impedance ( $\Omega$ )             | 8 Ω                                    |
| Power Handling (Watts Cont. AES)<br>Peak Power   | Full Range 700 W<br>2800 W             |
| Nominal Dispersion (@ -6 dB)                     | 60° (H) x 40° (V)                      |
| Dimensions mm (±1 mm)<br>(H x W x D)             | 59.5 x 600 x 600                       |
| Weight                                           | 43 Kg                                  |