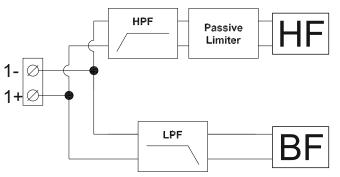

## **Product Information**

2-WAY Vertical Arrayable Coaxial Horn loudspeaker of high output and low distortion sound reinforcement for the entire range of pro audio application. Ideal for medium to long-throw applications. This system is designed for high performance and very high peak output for concert sound and big event of disco music, also ideal for any permanent application. The trapezoidal cabinet is constructed with 18 mm birch plywood and coated polyuretanic paint. The powering mode is full range passive with input and link of NL4 type connectors.