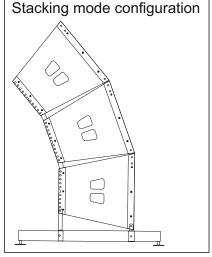

### HORN LOADED LONG-THROW ARRAYABLE SYSTEM

Installation may happen both in Flyng or Stacking mode fixing the metal bar to the hole placed on the case. Each consecutive hole allows a further inclination of 5 degrees.