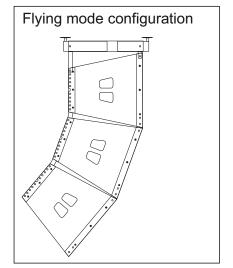

### HORN LOADED LONG-THROW ARRAYABLE SYSTEM

Installation may happen both in Flyng or Stacking mode fixing the metal bar to the hole placed on the case. Each consecutive hole allows a further inclination of 5 degrees.