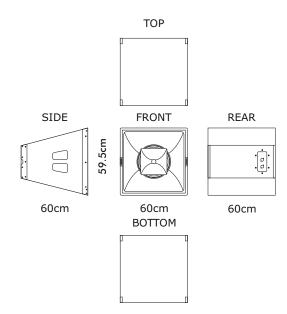

### **Data Sheet**

| Frequency Response                               | ±2.5 dB 90 Hz ~ 20 KHz<br>-10 dB 65 Hz |
|--------------------------------------------------|----------------------------------------|
| Sensitivity (1 Watt @ 1 m)<br>Max SPL Calculated | Full Range 101 dB<br>Full Range 129 dB |
| Nominal Input Impedance ( $\Omega$ )             | 8 Ω                                    |
| Power Handling (Watts Cont. AES)<br>Peak Power   | Full Range 700 W<br>2800 W             |
| Nominal Dispersion (@ -6 dB)                     | 60° (H) x 40° (V)                      |
| Dimensions mm (±1 mm)<br>(H x W x D)             | 59.5 x 600 x 600                       |
| Weight                                           | 43 Kg                                  |