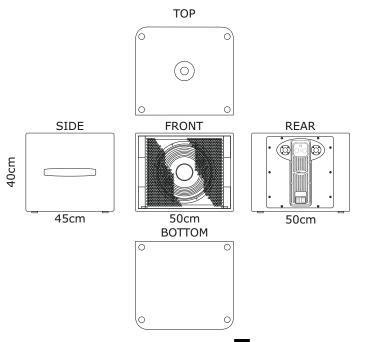

#### **Data Sheet**

| Frequency Response                               | ±5 dB 40 Hz ~ 180 Hz<br>-10 dB 35 Hz |
|--------------------------------------------------|--------------------------------------|
| Sensitivity (1 Watt @ 1 m)<br>Max SPL Calculated | 95 dB<br>128 dB                      |
| Nominal Input Impedance ( $\Omega$ )             | 8 Ω                                  |
| Power Handling (Watts EIAJ)                      | 1500 W<br>350 W + 350 W              |
| Nominal Dispersion (@ -6 dB)                     | 360°                                 |
| Dimensions mm (±1 mm)<br>(H x W x D)             | 400 x 500 x 450                      |
| Weight                                           | 27 Kg                                |