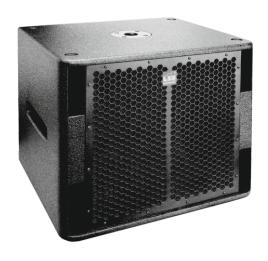

### **Product Information**

SUBDRIVE12A is a reflex subwoofer that uses a loudspeaker of 320 mm (12") with Neodymium magnet and 100 mm (4") Fiberglass support of coil. Low distortion and high dynamic distinguish this product. The cabinet is constructed from birch plywood of 15 mm anti stretch polyurethane finished. SUBDRIVE12A has a Digital Amplifier and switching power supply from 1500 W for the sub and DSP module integrated and active stereo out for satellites of 350W + 350W. It is possible to choice within 4 different preset stored by default.

## **Enclosure Material**

- Enclosure Material:Birch Plywood of 15 mm
- Finish: Texture Polyurethane Black Paint
- Suspension: 1 Pole Mount Cup
- Grille: Powder Coated Perforated Steel with anti-dust foam
- Connectors: Neutrik XLR In & Out +
   Out for Sat Neutrik NL4 Speakon
   AC Power: 240V, Powercon In & Out
- Optional Accessories: Soft Cover