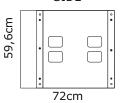

## Data Sheet

| Frequency Response                               | ±5 dB 30 Hz ~ 150 Hz<br>-10 dB 25 Hz |
|--------------------------------------------------|--------------------------------------|
| Sensitivity (1 Watt @ 1 m)<br>Max SPL Calculated | 97 dB<br>129 dB                      |
| Nominal Input Impedance ( $\Omega$ )             | 8 Ω                                  |
| Power Handling (Watts Cont. AES)<br>Peak Power   | 1500 W<br>6000 W                     |
| Nominal Dispersion (@ -6 dB)                     | 360°                                 |
| Dimensions mm (±1 mm)<br>(H x W x D)             | 596 x 600 x 720                      |
| Weight                                           | 56 Kg                                |