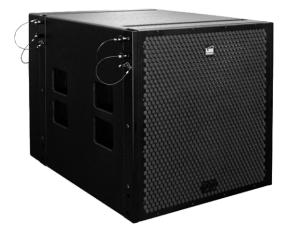

## **Product Information**

SUB QREX is a subwoofer of QREX SYSTEM, thanks to the same frontal shape it is possible to mount them in stack or fly configuration similar to vertical array system. The configuration of the cabinet is reflex system equipped with one custom subwoofer of 460 mm (18") with 100 mm (4") split winding copper voice coil, 57 mm (2") peak-to-peak. SUBQREX, owing to its linear tuning, produces a controlled low-end that goes down below 35 Hz. Multiple Speakon connection, included in the front panel, allows cardioid operation mode (total of four Speakon sockets two on the rear and two on the front). In cardioid mode SUBQREX subwoofers achieve a controlled radiation pattern with excellent rear damping. The powering mode is only passive amplified operation with external Digital

### Processor. **Enclosure Material**

- Enclosure Material: Birch Plywood of 18 mm
- Finish: Texture Polyurethane Black Paint
- Grille: Powder Coated Perforated Steel with anti-dust foam
- Connectors: 4 Neutrik NL4 Speakon
- Accessories: Skate on Wheels, Coupling and Suspension Hardware